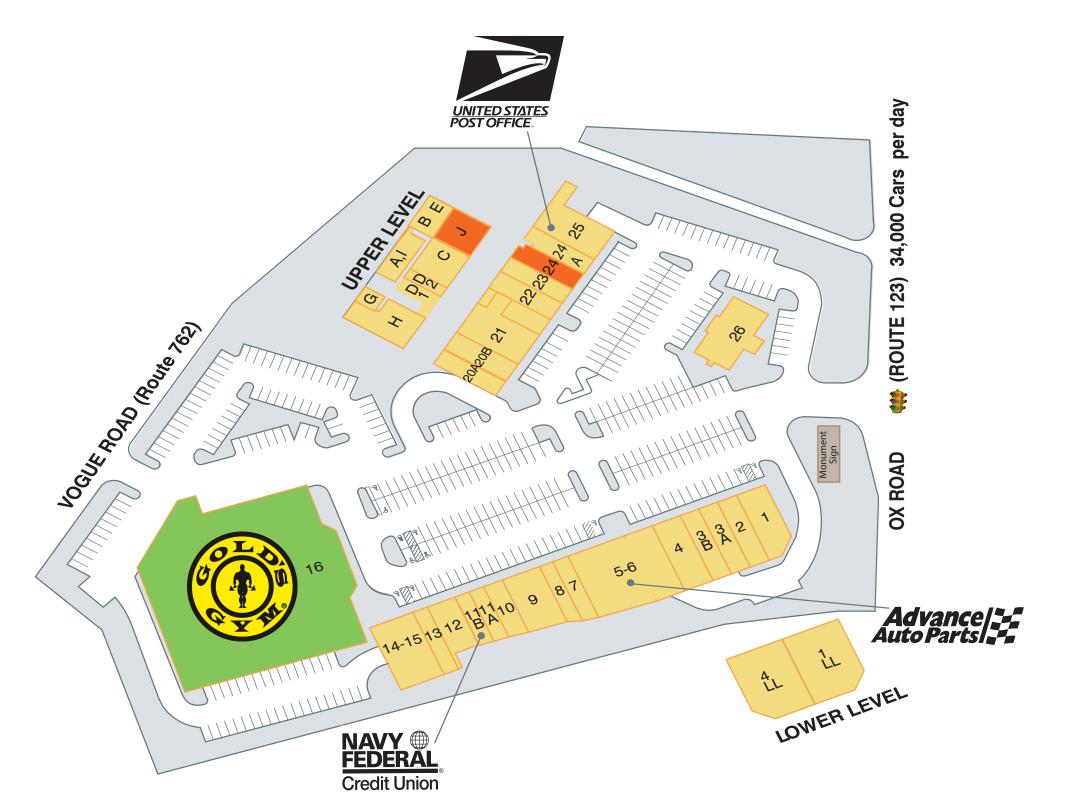

## Fairfax Station Square

Fairfax Station, Virginia

Management | Leasing | Investment

| Space        | SF     | Tenant                             |  |  |
|--------------|--------|------------------------------------|--|--|
| 1            | 2,251  | Khao Hom Thai and Sushi Restaurant |  |  |
| 1LL          | 4,691  | Andrew Gause Martial Arts          |  |  |
| 2            | 1,508  | Pizza Boli's                       |  |  |
| 3A           | 1,520  | Steak N' Things                    |  |  |
| 3B           | 1,498  | Golden Nails                       |  |  |
| 4-4LL        | 6,870  | Monro Muffler Brake, Inc.          |  |  |
| 5-6          | 6,767  | Advance Auto Parts                 |  |  |
| 7            | 1,050  | Tobacco Hut and Vape Village       |  |  |
| 8            | 1,025  | D & S Floor Coverings              |  |  |
| 9            | 2,499  | Chloez Cafe                        |  |  |
| 10           | 1,164  | Liberty Tax Service                |  |  |
| 11A          | 834    | Fairfax Station Barber Shop        |  |  |
| 11B          | 819    | Navy Federal Credit Union          |  |  |
| 12           | 1,651  | Peking Chef                        |  |  |
| 13           | 1,026  | Sun Splash                         |  |  |
| 14-15        | 3,370  | Shapes Salon & Day Spa             |  |  |
| 16           | 37,147 | Available                          |  |  |
| 20A          | 1,272  | Kidcreate Studio                   |  |  |
| 20B          | 1,800  | Bella Ballerina                    |  |  |
| 21           | 2,476  | Hoyos & Pinto Dentistry            |  |  |
| 22           | 1,187  | Simply Upholstery                  |  |  |
| 23           | 1,224  | Regal Cleaners                     |  |  |
| 24           | 921    | Vacant                             |  |  |
| 24A          | 825    | 29th Parallel Coffee               |  |  |
| 25           | 3,254  | United States Post Office          |  |  |
| 26           | 3,992  | La Tolteca Mexican Restaurant      |  |  |
| Office Space |        |                                    |  |  |
| A,I          | 1,339  | Wishes Craft Shop                  |  |  |
| B,E          | 1,115  | VP Electric                        |  |  |
| C            | 1,179  | Spirit Wellness                    |  |  |
| D-1          | 975    | State Farm                         |  |  |
| D-2          | 898    | Spirit Wellnesss                   |  |  |
| G            | 454    | Progress Rehabilitation Network    |  |  |
| Н            | 2,298  | Progress Rehabilitation Network    |  |  |
| J            | 1,584  | Vacant                             |  |  |
|              |        |                                    |  |  |