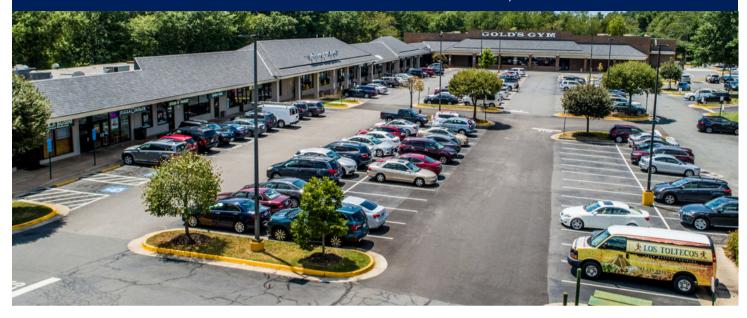

## Fairfax Station Square

5614-5624 Ox Road Fairfax Station, VA 22039

## **Property Highlights**

- Located off of Route 123 (Ox Road) with close proximity to Route 286 (Fairfax County Pkwy), Route 620 (Braddock Road) and Burke Center Parkway
- Offers an easy-to-shop neighborhood center with a daily traffic count of 34,000 cars.
- Features diverse tenants, boutiques, and restaurants that appeal to everyone, including Gold's Gym and USPS.